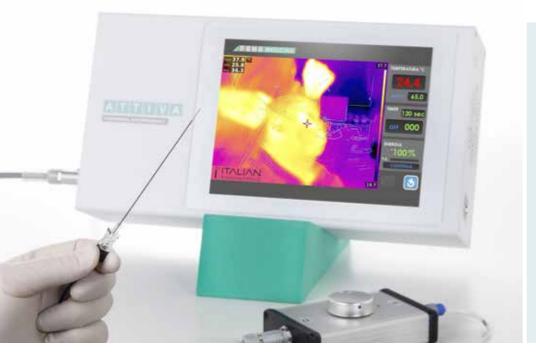

# A T T I V A

Dimensions : 39cm × 21cm × 10cm

Weight: 5.8 Kg

**Display :** Touchscreen 10.4"