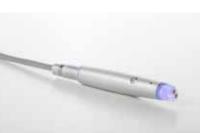

Body handpiece combining two functions; monopolar and bipolar.

Body treatment head

Patented capacitive monopolar

and bipolar transducers in

"biomedical ceramic TC13".