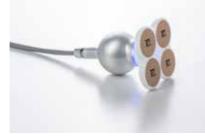

Body handpiece combining two functions; monopolar and bipolar.

Body treatment head

Patented capacitive monopolar

and bipolar transducers in

"biomedical ceramic TC13".