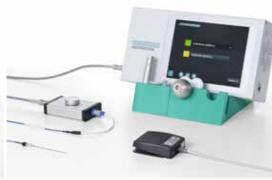

#### **Non-Surgical Vaginal Rejuvenation**

**ATTIVA "Gyne"** has been designed for female intimacy. It helps to combat symptoms such as vaginal laxity, dryness and mild stress urinary incontinence (SUI) that can be caused by aging, childbirth and hormonal changes. The Attiva "Gyne" treatment can be performed in a clinic by a nurse or a physician's assistant under supervision of the physician. The patented Attiva "Gyne"

A new benchmark in the medical treatment of ageing loose skin.

I treatment after 2 months treatment head can be used intra-vaginally and can also be used on the labia majora. Thanks to its patent, the Attiva probe rotates and allows a minimally invasive and extremely soft treatment. The Subdermal Induced Heat (S.I.H.) technology stimulates the cells producing collagen by heating the tissues inside the vagina and on the labia. The tightening effect is noticeable within 4 to 6 weeks.