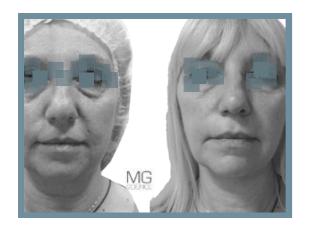

## The Ultimate Technology to Treat Sagging Skin

**ATTIVA® Subdermal Induced Heat (S.I.H.)** Technology is the result of 5 years of technical and scientific research. It is protected by 3 international patents. Our technology is intended for physicians seeking for an efficient and safe solution to treat the signs of aging without surgery. ATTIVA® S.I.H. Technology offers patients dramatic aesthetic enhancements to the quality of their skin with no downtime, no scarring and with immediate results.

Around 70° C it determines cell lysis of adipocytes with triglyceride emission in the intersticial spaces and the extracellular matrix, where they are later removed via the lymphatics. In this case the alteration of the fat cell's structure allows an extremely precise and meticulous superficial liposculture in all very dificult to work areas, an example is given by fat accumulations in the suprahyoid and the angle of the mandible.