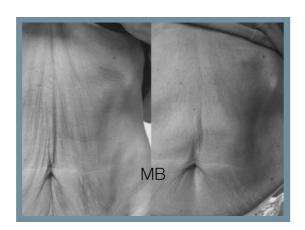

## The Ultimate Technology to Treat Sagging Skin

**ATTIVA® Subdermal Induced Heat (S.I.H.)** Technology is the result of 5 years of technical and scientific research. It is protected by 3 international patents. Our technology is intended for physicians seeking for an efficient and safe solution to treat the signs of aging without surgery. ATTIVA® S.I.H. Technology offers patients dramatic aesthetic enhancements to the quality of their skin with no downtime, no scarring and with immediate results.

#### Results at every Temperature

Around  $60^{\circ}$  C it performs a defibrating action with permanent natural removal of tissue adhesions due to trauma, for example fractures with abnormal tissue retraction, or post-surgery for the reduction of scar.