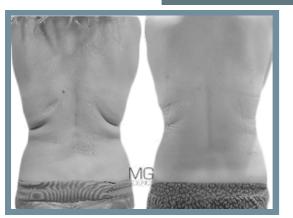

## The Ultimate Technology to Treat Sagging Skin

**ATTIVA® Subdermal Induced Heat (S.I.H.)** Technology is the result of 5 years of technical and scientific research. It is protected by 3 international patents. Our technology is intended for physicians seeking for an efficient and safe solution to treat the signs of aging without surgery. ATTIVA® S.I.H. Technology offers patients dramatic aesthetic enhancements to the quality of their skin with no downtime, no scarring and with immediate results.

A new benchmark in the medical treatment of ageing loose skin.

I treatment after 2 months treatment head can be used intra-vaginally and can also be used on the labia majora. Thanks to its patent, the Attiva probe rotates and allows a minimally invasive and extremely soft treatment. The Subdermal Induced Heat (S.I.H.) technology stimulates the cells producing collagen by heating the tissues inside the vagina and on the labia. The tightening effect is noticeable within 4 to 6 weeks.