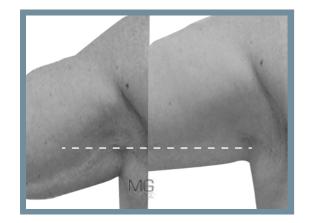

### CLINICAL RESULTS







ЛG



















FACIAL LIFTING

WRINKLES

SKIN TIGHTENING

TABOO ZONES LIFTING

FACE & BODY CONTOURING

HYPER-HIDROSIS

DOUBLE CHIN

# A T T I V A





Dimensions : 39cm × 21cm × 10cm

Weight: 5.8 Kg

**Display :** Touchscreen 10.4"

#### **Non-Surgical Vaginal Rejuvenation**

**ATTIVA "Gyne"** has been designed for female intimacy. It helps to combat symptoms such as vaginal laxity, dryness and mild stress urinary incontinence (SUI) that can be caused by aging, childbirth and hormonal changes. The Attiva "Gyne" treatment can be performed in a clinic by a nurse or a physician's assistant under supervision of the physician. The patented Attiva "Gyne"







The patented ATTIVA capacitive transducers work with tensions up to 10 times lower than any other capacitive transducers on the market,