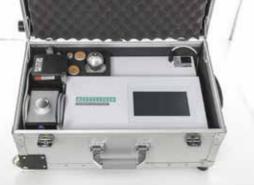

# A T T I V A

Dimensions : 39cm × 21cm × 10cm

Weight: 5.8 Kg

**Display :** Touchscreen 10.4"