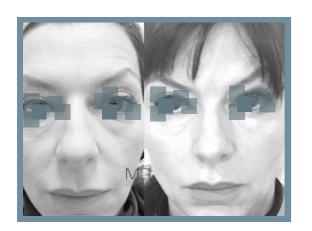

## The Ultimate Technology to Treat Sagging Skin

**ATTIVA® Subdermal Induced Heat (S.I.H.)** Technology is the result of 5 years of technical and scientific research. It is protected by 3 international patents. Our technology is intended for physicians seeking for an efficient and safe solution to treat the signs of aging without surgery. ATTIVA® S.I.H. Technology offers patients dramatic aesthetic enhancements to the quality of their skin with no downtime, no scarring and with immediate results.

Lastly, around 85° C, a denervation effect is obtained as ATTIVA is used near a nerve. In fact, the intense heat being generated, however delimited and localized, establishes a reversible alteration of the coating structure of the axon membrane, preventing the transmission of both the electric impulse in the axon and chemical impulse in the dendrites plaques. This block is reversible and gives the same effect of botulin toxin, though more durable.