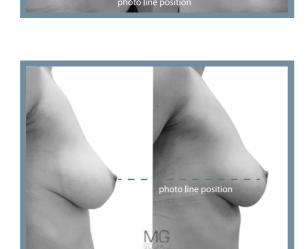

### CLINICAL RESULTS

ЛG

FACIAL LIFTING

WRINKLES

SKIN TIGHTENING

TABOO ZONES LIFTING

FACE & BODY CONTOURING

HYPER-HIDROSIS